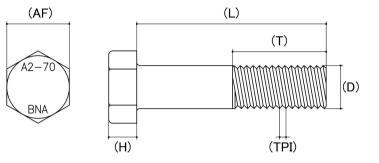

BOLT&NUT

Thread Direction: Right Hand Material: Stainless Steel Class Grade: A2-70 G304 Corrosion Protection Level: Excellent Standard: ASNI B18.2.1

Cad Drawings shown for graphic representation only.\*

| Size  | Thread Pitch<br>(TPI) | Thread Type | Product Diameter (D)<br>(mm) |       | Head Height (H)<br>(mm) |      | Across Flats (AF)<br>(mm) |       | Spanner Size (AF)<br>(inches) | sku<br>(Part Number) |
|-------|-----------------------|-------------|------------------------------|-------|-------------------------|------|---------------------------|-------|-------------------------------|----------------------|
|       |                       |             | Min                          | Max   | Min                     | Max  | Min                       | Max   | (110105)                      | (rait italiber)      |
| 1/4"  | 28 TPI                | Fine        | 6.15                         | 6.33  | 3.81                    | 4.15 | 10.80                     | 11.13 | 7/16"                         | 51SF14               |
| 5/16" | 24 TPI                | Fine        | 7.78                         | 7.93  | 4.96                    | 5.36 | 12.30                     | 12.70 | 1/2"                          | 51SF516              |
| 3/8"  | 24 TPI                | Fine        | 9.38                         | 9.53  | 5.75                    | 6.18 | 13.82                     | 14.28 | 9/16"                         | 51SF38               |
| 1/2"  | 20 TPI                | Fine        | 12.53                        | 12.70 | 7.70                    | 8.21 | 18.42                     | 19.05 | 3/4"                          | 51SF12               |